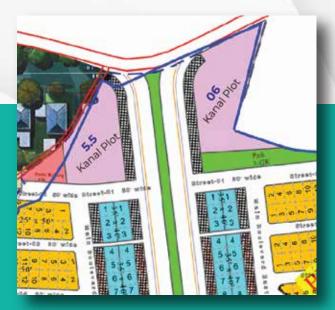

#### **5.5** Kanal Plot

This expansive plot offers the ideal foundation for up to a 20-storeys masterpiece with 3 levels of underground parking, providing seamless integration for high-end commercial or residential development.

#### **06** Kanal Plot

A larger plot with 4-side open access is perfect for a striking up to 20-storeys structure complemented by ample underground parking. Design with flexibility, from luxury apartments to a 5-star hotel or upscale offices.